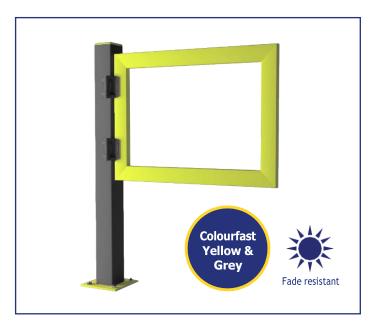

#### **Features and Benefits**

- · Highly durable plastic for long lasting protection
- Flexes on impact and reforms shape
- Variety of highly visible colours available
- Use in temperatures as low as -40°C

### **Description**

Low maintenance High Density Polyethylene (HDPE) plastic gates only need replacing when frequent, major impact has occurred.

Unlike metal gates, there is minimal floor damage when impact occurs, saving maintenance costs long term.

Available in a range of striking, high visibility colours that are easily detectable, preventing accidents before they happen.

Fully recyclable and non-toxic. Suitable for use in food production facilities and freezer environments.

| Property          | Specification                                                            |
|-------------------|--------------------------------------------------------------------------|
| Height            | 1150mm                                                                   |
| Width             | 240mm (footplate)                                                        |
| Length            | 800mm upwards                                                            |
| Temperature Range | -40°C to 50°C                                                            |
| Colour Options    | Colourfast Yellow & Grey<br>Hi-Vis Yellow & Blue<br>Safety Yellow & Grey |