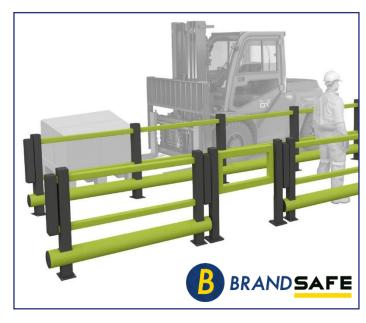

## **Safety Gate**

Safe and easy to use pedestrian access for any barrier system

#### **Features and Benefits**

- · Highly durable plastic for long lasting protection
- Flexes on impact and reforms shape
- Variety of highly visible colours available
- Use in temperatures as low as -40°C

### **Description**

Low maintenance High Density Polyethylene (HDPE) plastic gates only need replacing when frequent, major impact has occurred.

Unlike metal gates, there is minimal floor damage when impact occurs, saving maintenance costs long term.

Available in a range of striking, high visibility colours that are easily detectable, preventing accidents before they happen.

Fully recyclable and non-toxic. Suitable for use in food production facilities and freezer environments.